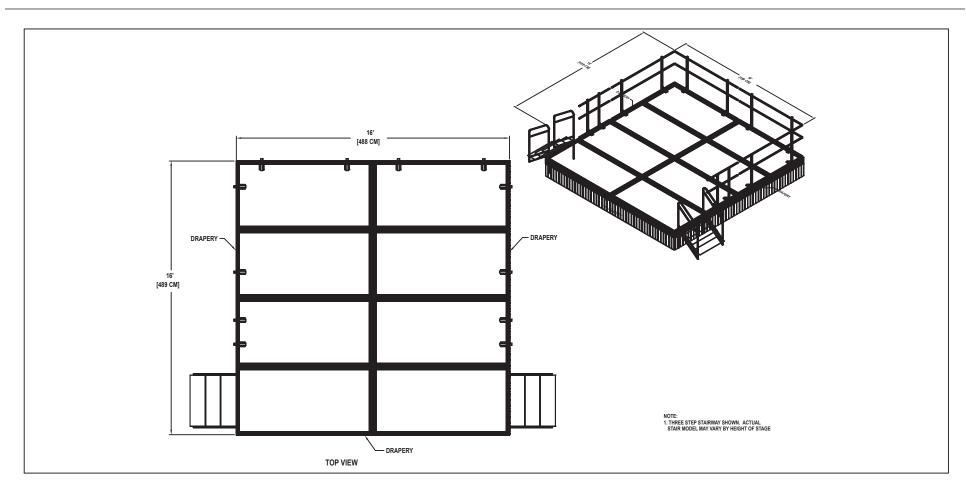

## **FLAT STAGE SET**

NO. 201 - 16' X 16'

SET INCLUDES (8) 4'x8' (122 CM x 244 CM) STAGE UNITS, TWO STAIRWAYS WITH HANDRAILS, DRAPERY CLOSURES, GUARDRAIL, AND CARTS.

Drawing 100A312\_A Sheet 3 of 18

Owatonna Office: Phone 800.4WENGER (493-6437) Worldwide +1.507.455.4100 | Parts & Service 800.887.7145 | wengercorp.com | 555 Park Drive, PO Box 448 | Owatonna | MN 55060-0448